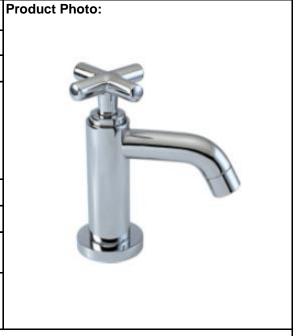

## **SPECIFICATION SHEET - fittings**

| BRAND:                         | CAE                                                                                                                             |
|--------------------------------|---------------------------------------------------------------------------------------------------------------------------------|
| ORIGIN:                        | China                                                                                                                           |
| SERIES:                        | VICTORIA Series                                                                                                                 |
| PRODUCT<br>DESCRIPTION:        | Basin pillar tap, cross handle • without pop-up • normal spray • flow rate: 10.7 lpm at 3 bars (45 psi) • flow pressure: 0.3Mpa |
| MODEL No.                      | 07 1015C                                                                                                                        |
| FINISH/COLOUR:                 | Chrome plated                                                                                                                   |
| DIMENSIONS:                    | 148mm height<br>97mm spout projection                                                                                           |
| OPTIONAL<br>MATCHING<br>PARTS: | 1x angle valve ½"x½" (no nut) 1x basin waste strainer or pop-up 1x basin waste trap 1½"                                         |