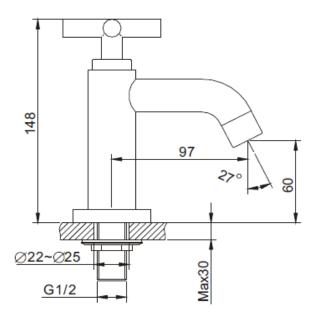

## **SPECIFICATION SHEET - fittings**

| BRAND:                         | CAE                                                                                                                             |
|--------------------------------|---------------------------------------------------------------------------------------------------------------------------------|
| ORIGIN:                        | China                                                                                                                           |
| SERIES:                        | VICTORIA Series                                                                                                                 |
| PRODUCT<br>DESCRIPTION:        | Basin pillar tap, cross handle • without pop-up • normal spray • flow rate: 10.7 lpm at 3 bars (45 psi) • flow pressure: 0.3Mpa |
| MODEL No.                      | 07 1015C                                                                                                                        |
| FINISH/COLOUR:                 | Chrome plated                                                                                                                   |
| DIMENSIONS:                    | 148mm height<br>97mm spout projection                                                                                           |
| OPTIONAL<br>MATCHING<br>PARTS: | 1x angle valve ½"x½" (no nut) 1x basin waste strainer or pop-up 1x basin waste trap 1½"                                         |